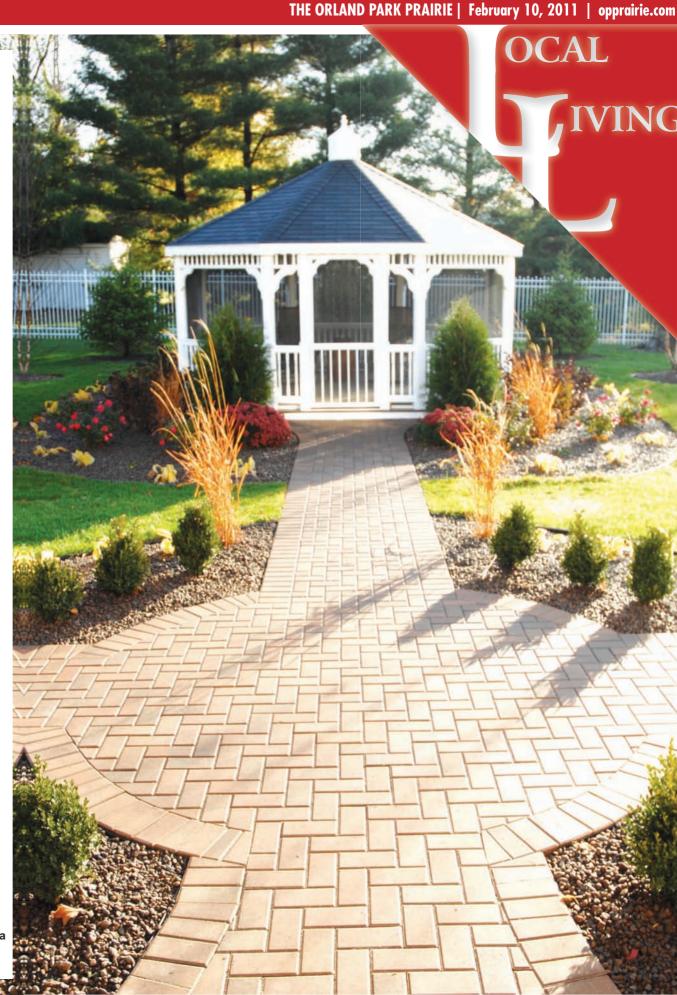

As empty nesters residing in a two-story home built in the 1960s, the Egles recently came to the conclusion that their pool had outlived its usefulness. Now, with major repairs beckoning and waning interest in swimming in and maintaining the pool, Bobbi and Pete decided to fill in the big hole and lay sod over it. But once completed, that left a huge gap in their backvard which cried out for attention. So in its place, they imagined a new gazebo with walking paths leading from it to the home's front and rear entrances, as well as freshly planted foliage and tidier landscaping that would prevent their Rottweiler, Bella, from tracking dirt and mud back into the house.

The Egles told Nooner they yearned for a sizeable, maintenance-free gazebo with a screened-in porch and a ceiling fan/ light that they could enjoy during the warmer months and that could serve as an attractive focal point and centerpiece in the rear of their property.

Please see PLAN. 28

RIGHT: Distinctive Construction Services Inc. created a new backyard gazebo for a homeowner couple in New Lenox. PHOTO SUBMITTED